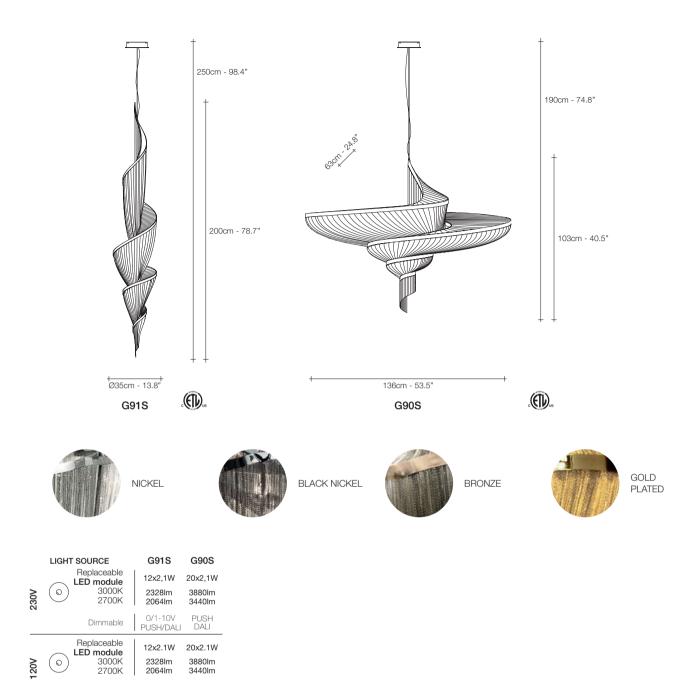

eciousdesign 23

eciousdesign 25

· Dimmable 0/1-10V 1-10V PUSH/DALI PWM 10-100k**Ω** 

Epoque can be manufactured to work with 3000K or 2700K LED. Different dimming options on request