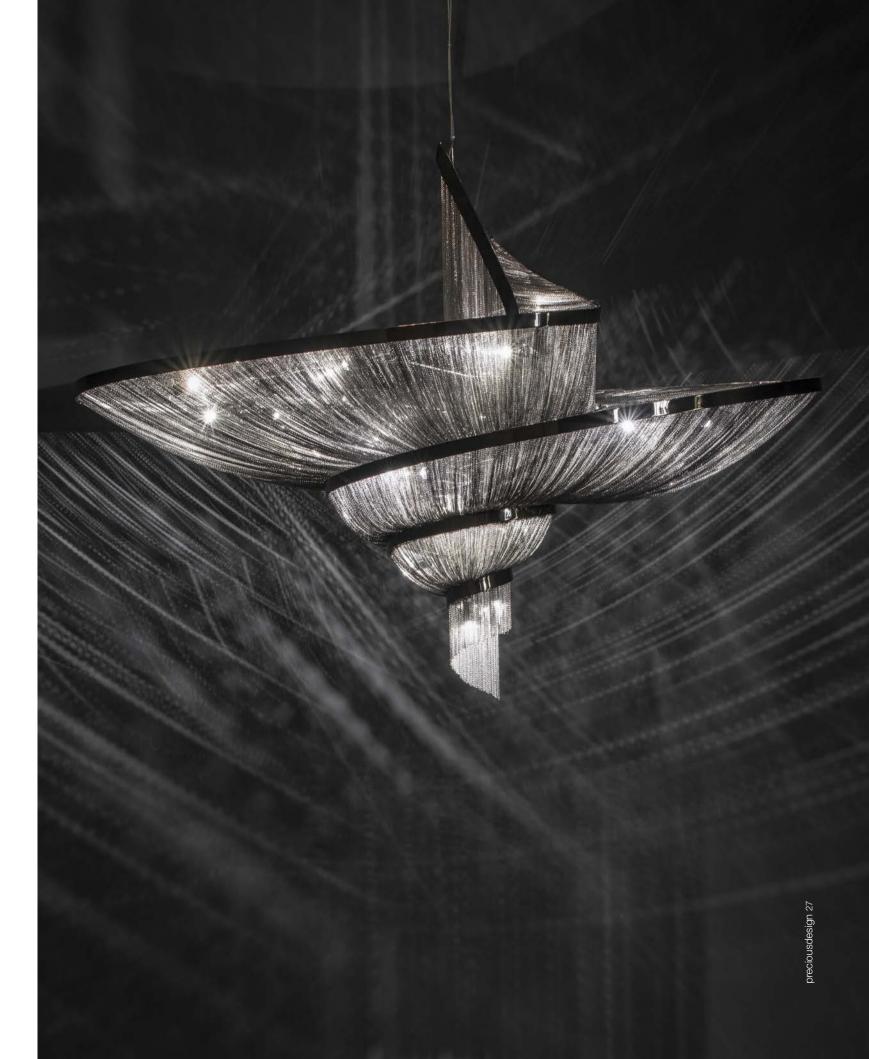

Epoque is a light sculpture designed to study chiaroscuro and volumes. The result is a modern expression of these Renaissanceera techniques in a stunning chandelier. Composed of curved, organic lines, Epoque's frame is made of flexible and durable brass metal, suspended by nickel metal chains. Two bands of metal, a central elongated section and an external band of wide arcs, allows the light to envelop a room in reflections of soft light. Epoque has attracted attention from those in the design community with discerning tastes. Epoque is available in nickel, black nickel, gold and bronze finish. Design Stefano Papi & Saviz Yaghmai.