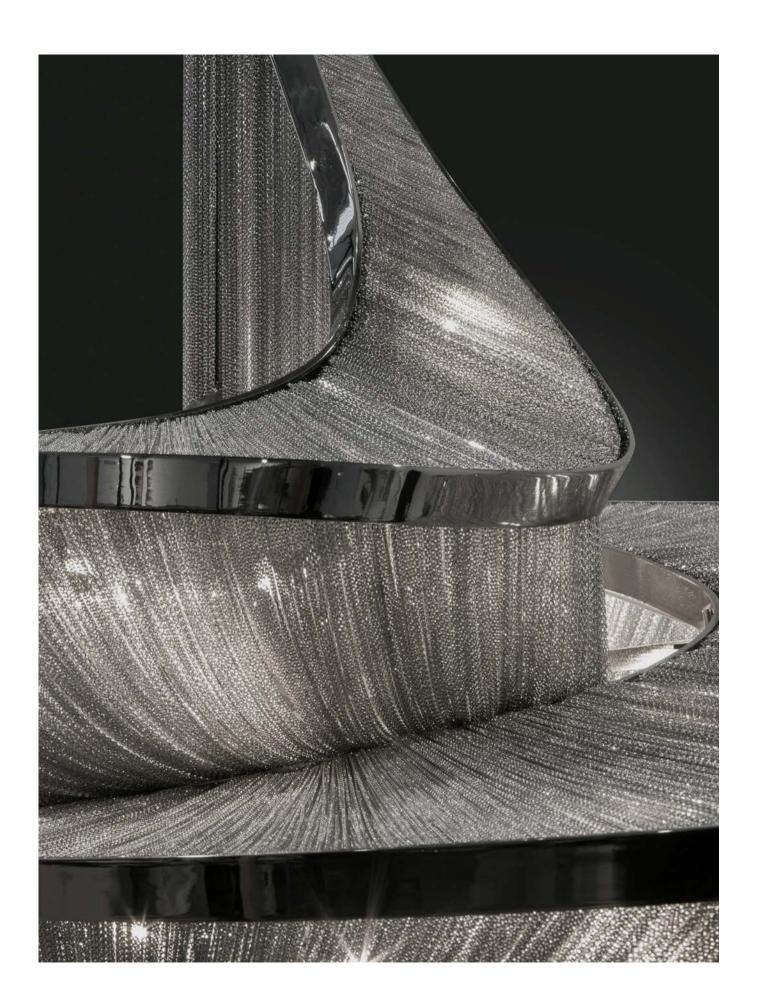

Epoque is a light sculpture designed to study chiaroscuro and volumes. The result is a modern expression of these Renaissanceera techniques in a stunning chandelier. Composed of curved, organic lines, Epoque's frame is made of flexible and durable brass metal, suspended by nickel metal chains. Two bands of metal, a central elongated section and an external band of wide arcs, allows the light to envelop a room in reflections of soft light. Epoque has attracted attention from those in the design community with discerning tastes. Epoque is available in nickel, black nickel, gold and bronze finish. Design Stefano Papi & Saviz Yaghmai.