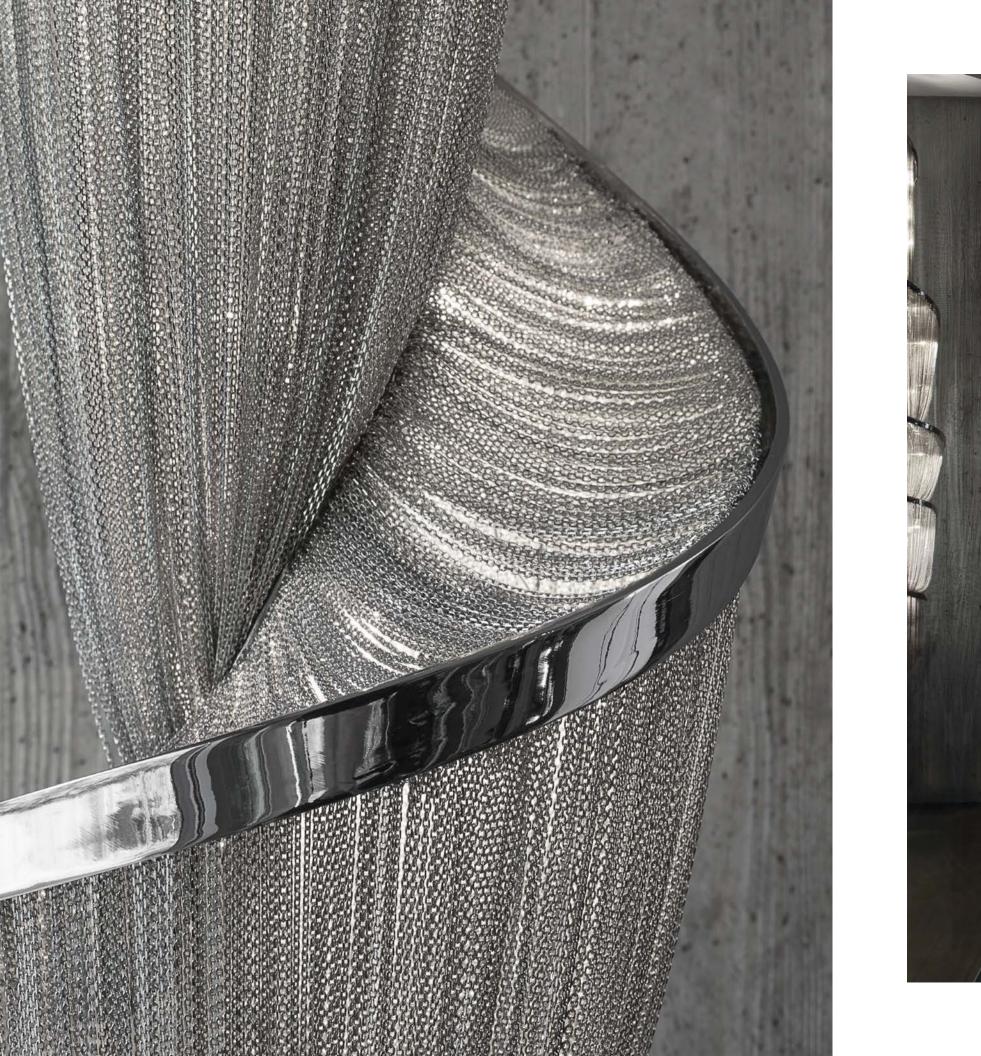

Epoque is a light sculpture designed to study chiaroscuro and volumes. The result is a modern expression of these Renaissanceera techniques in a stunning chandelier. Composed of curved, organic lines, Epoque's frame is made of flexible and durable brass metal, suspended by nickel metal chains. Two bands of metal, a central elongated section and an external band of wide arcs, allows the light to envelop a room in reflections of soft light. Epoque has attracted attention from those in the design community with discerning tastes. Epoque is available in nickel, black nickel, gold and bronze finish. Design Stefano Papi & Saviz Yaghmai.