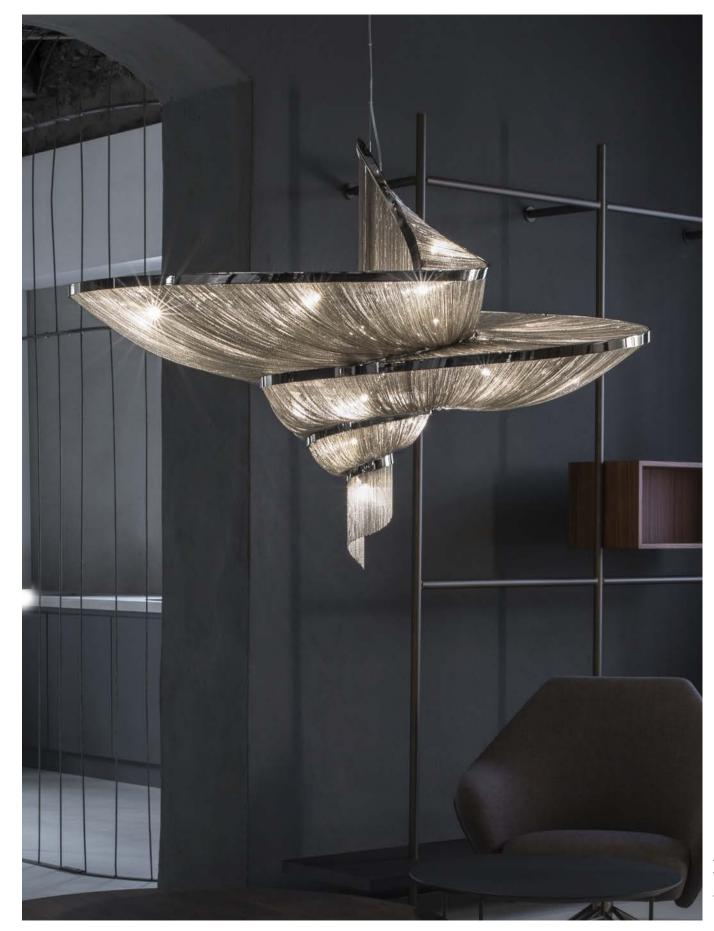

Epoque is a light sculpture designed to study chiaroscuro and volumes. The result is a modern expression of these Renaissanceera techniques in a stunning chandelier. Composed of curved, organic lines, Epoque's frame is made of flexible and durable brass metal, suspended by nickel metal chains. Two bands of metal, a central elongated section and an external band of wide arcs, allows the light to envelop a room in reflections of soft light. Epoque has attracted attention from those in the design community with discerning tastes. Epoque is available in nickel, black nickel, gold and bronze finish. Design Stefano Papi & Saviz Yaghmai.