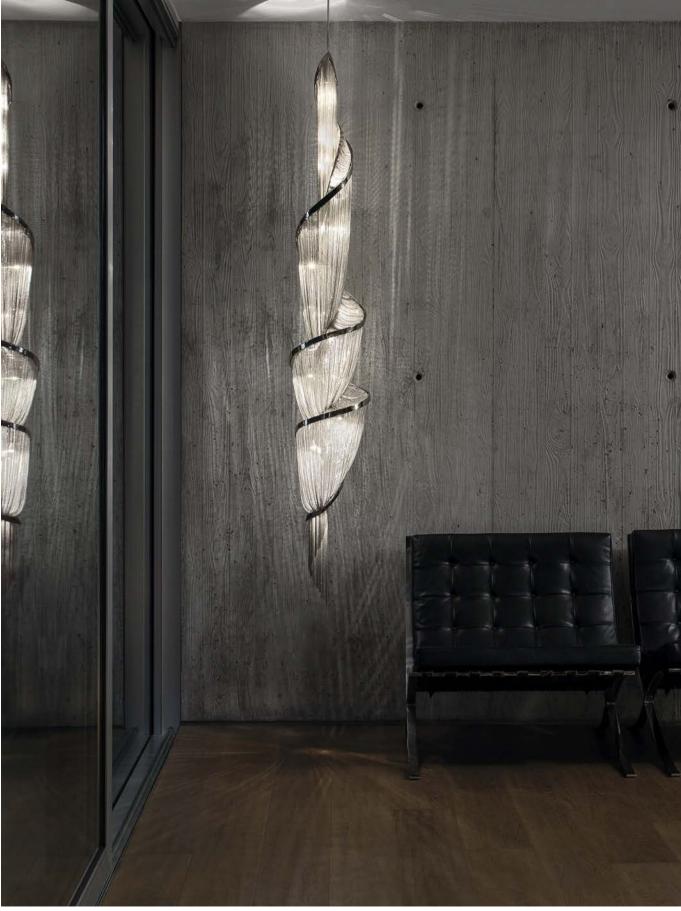

Epoque is a light sculpture designed to study chiaroscuro and volumes. The result is a modern expression of these Renaissanceera techniques in a stunning chandelier. Composed of curved, organic lines, Epoque's frame is made of flexible and durable brass metal, suspended by nickel metal chains. Two bands of metal, a central elongated section and an external band of wide arcs, allows the light to envelop a room in reflections of soft light. Epoque has attracted attention from those in the design community with discerning tastes. Epoque is available in nickel, black nickel, gold and bronze finish. Design Stefano Papi & Saviz Yaghmai.