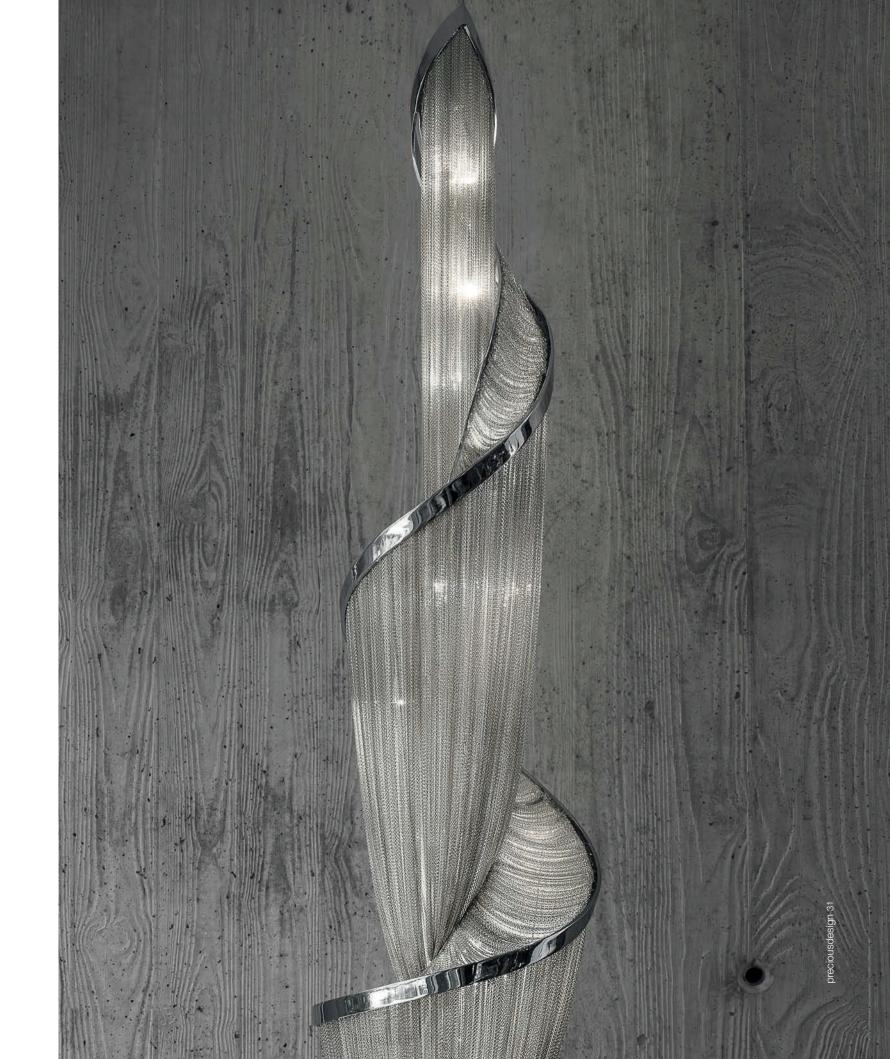

Epoque is a light sculpture designed to study chiaroscuro and volumes. The result is a modern expression of these Renaissanceera techniques in a stunning chandelier. Composed of curved, organic lines, Epoque's frame is made of flexible and durable brass metal, suspended by nickel metal chains. Two bands of metal, a central elongated section and an external band of wide arcs, allows the light to envelop a room in reflections of soft light. Epoque has attracted attention from those in the design community with discerning tastes. Epoque is available in nickel, black nickel, gold and bronze finish. Design Stefano Papi & Saviz Yaghmai.