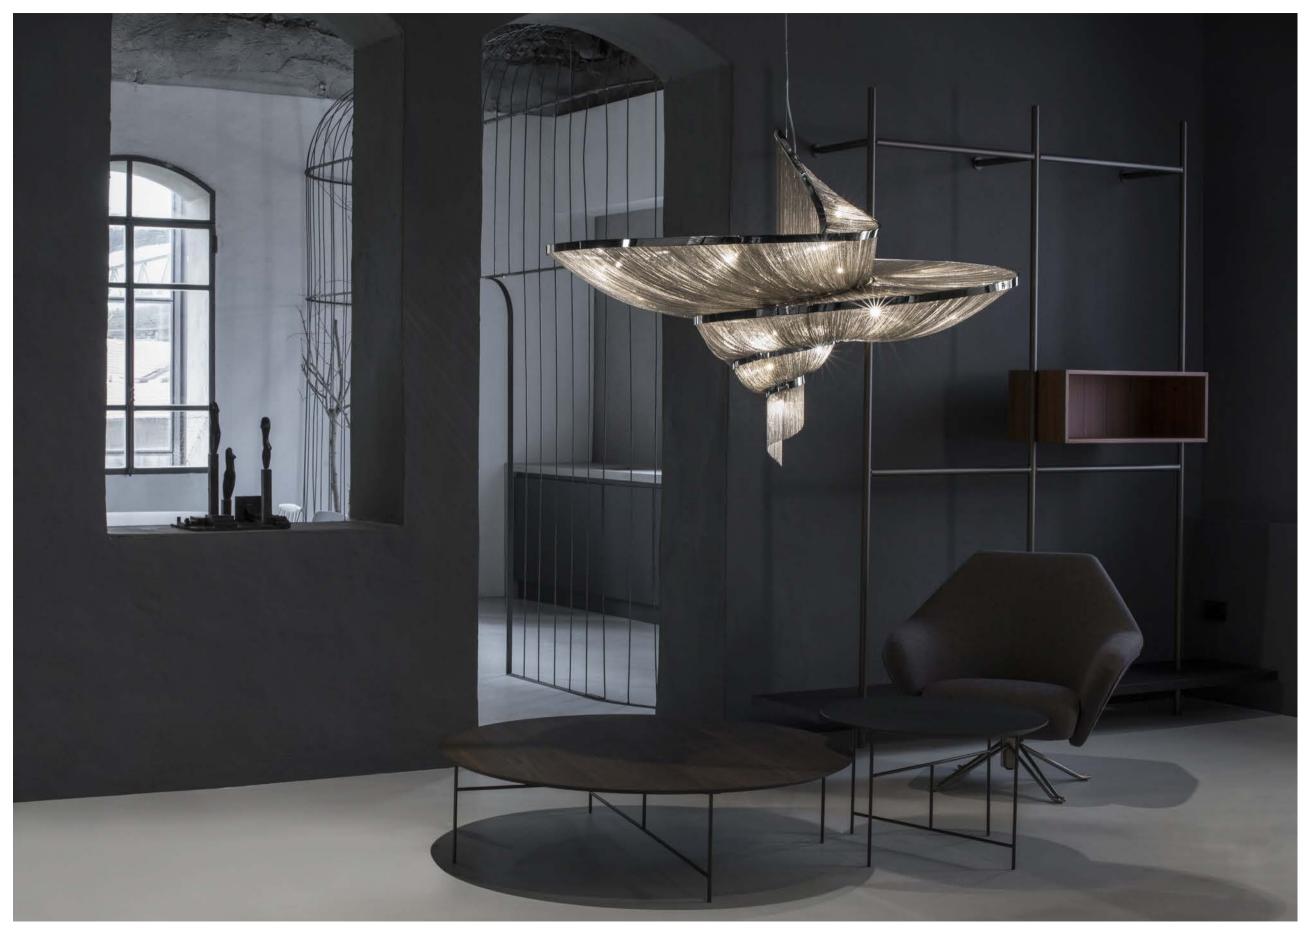

Epoque is a light sculpture designed to study chiaroscuro and volumes. The result is a modern expression of these Renaissanceera techniques in a stunning chandelier. Composed of curved, organic lines, Epoque's frame is made of flexible and durable brass metal, suspended by nickel metal chains. Two bands of metal, a central elongated section and an external band of wide arcs, allows the light to envelop a room in reflections of soft light. Epoque has attracted attention from those in the design community with discerning tastes. Epoque is available in nickel, black nickel, gold and bronze finish. Design Stefano Papi & Saviz Yaghmai.